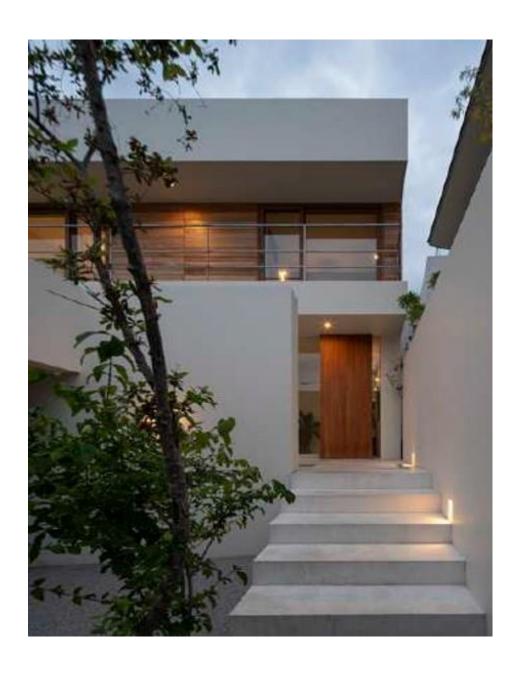

## Address:

2-chome Kitabatake, Abeno Ward, Osaka City

**Date of Construction:** 

January 2018

**Building Structure:** 

Reinforced concrete structure (RC)

**Total Floors:** 

3 stories above ground

**Land Area:** 

344.80m<sup>2</sup>

**Building Area:** 

212.34m<sup>2</sup>

**Land Ownership:** 

Freehold

**Transportation:** 

•3-minute walk from Himekawa Station on the Hankai Uemachi Line